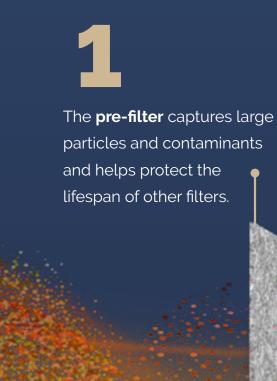

Bacteria

Despite flu shots and hand

sanitization Americans still

catch about one billion

colds and 60 million flu

cases annually.

The four stage filtration process:

- 1. **Pre-Filter** captures large particles
- 2. Active Carbon filtration adsorbs odours and VOCs from the air
- 3. H13 True HEPA filter captures up to 99.95% of particles as small as 0.1 microns
- 4. PlasmaTrue<sup>™</sup> Bipolar Ionizer improves the capture efficiency of the particulate filter