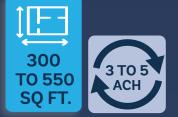

## **AERAMAX PRO AM3**

#### The perfect fit for most rooms

Our AeraMax Pro 3 is perfect for most rooms, providing up to 3 air changes every hour in rooms as large as 550 square feet. It's ideal for offices, conference rooms, classrooms, restrooms, waiting rooms and enclosed shared spaces.