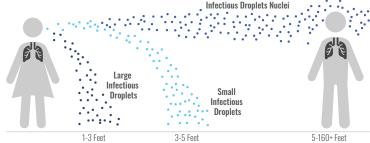

### **How People are Infected**

Study after study proves viruses can be spread through air via two transmission methods.

- Airborne transmission via large droplets (>10 microns) when people cough or sneeze (3-6ft risk)
- Airborne transmission through small particles (<5 microns) also generated by coughing/sneezing/talking