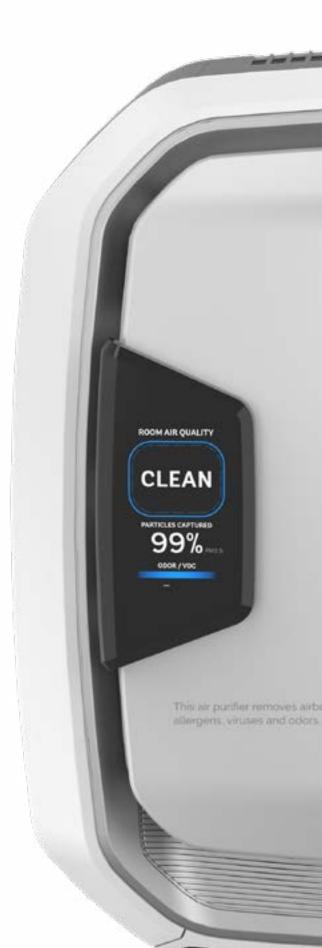

Seeing is believing - the best way to show your facility occupants that you are taking their health seriously is to actually show them! The Invisible becomes visible with PureView<sup>™</sup> Technology, a display that allows occupants to see the difference as they feel the difference.

Two high grade laser particle counters monitor air quality as it enters and exits the machine, enabling the screen to show the air quality data in two different display modes:

- Room Status: shows the current air quality in the room and the % of particles being captured in real-time.
- PM2.5: Displays real-time the PM2.5 levels entering the unit and being removed in the filtration process.

The screen also showcases VOC/Odour levels and filter change reminders.

Maximum peace of mind for your facility users and maximum visibility for your facilities team.