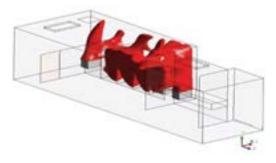

## **Computational Fluid Dynamics (CFD) Study**

We conducted a comprehensive Computational Fluid Dynamics (CFD) simulation in an average, six-stall women's restroom. The study scenario included six toilets flushing at once, continuously with all stall doors closed.

#### **Contaminant Cloud With System Over Stalls**

Significant decrease in concentration of contaminant at 2.5 PPM (red) To achieve this with HVAC would require 250% flow rate increase

- During our CFD simulation testing we observed significant full
- room filtration efficiency when wall mounted.
- Solution can be installed closer to the source concern
- Creates whole-room circulation and increases clean air distribution (less obstacles in air path)
- Contaminated air is pulled closer to head height (breathing level) and not from the floor