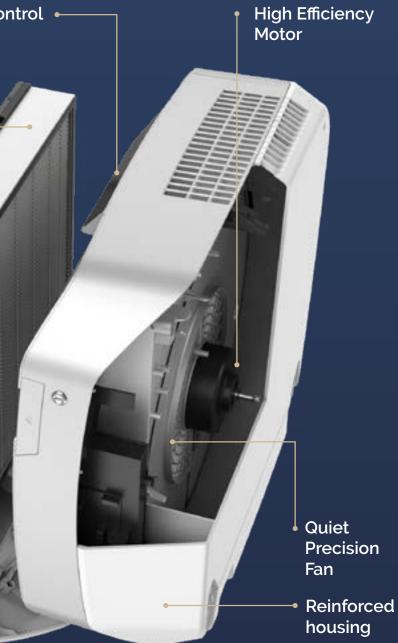

# RELIABLE **Commercial Grade Durability**

All AeraMax Pro units are built with 24/7/365 operation in mind. That means continual use...and that means they're constructed with superior components, high-grade filters and reinforced housings.

> Touch Control Panel

**Proprietary Commercial** Grade Filtration

Filter Gasket **Prevents Air** Bypass •

Locking Panel (excludes AM2)

AM 3 & 4 = 5 year warranty AM 2 = 3 year warranty

Extend your AeraMax Pro's warranty by an additonal year when you register your unit in our Protects Program