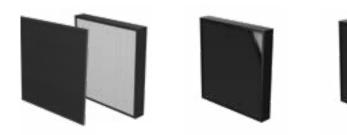

# **Filter Solutions**

AERAMAX PRO AM2 AERAMAX PRO AM3 PC AERAMAX PRO AM4 PC AERAMAX PRO AM3

AERAMAX PRO AM4

| Smart Technology                   | EnviroSmart Technology                             | PureView Technology<br>EnviroSmart Technology      | PureView Technology<br>EnviroSmart Technology       | EnviroSmart Technology                             | EnviroSmart Technology                             |
|------------------------------------|----------------------------------------------------|----------------------------------------------------|-----------------------------------------------------|----------------------------------------------------|----------------------------------------------------|
| Area Coverage                      | 150 Square Feet (5 ACH)<br>250 Square Feet (3 ACH) | 300 Square Feet (5 ACH)<br>550 Square Feet (3 ACH) | 650 Square Feet (5 ACH)<br>1100 Square Feet (3 ACH) | 300 Square Feet (5 ACH)<br>550 Square Feet (3 ACH) | 650 Square Feet (5 ACH)<br>1100 Square Feet (3 ACH |
| No. of Fan Speeds                  | 5                                                  | 5                                                  | 5                                                   | 5                                                  | 5                                                  |
| Airflow (CFM)                      | 35, 43, 51, 64, 100                                | 76, 93, 112, 140, 220                              | 153, 186, 224, 280, 440                             | 76, 93, 112, 140, 220                              | 153, 186, 224, 280, 440                            |
| Sound Pressure<br>Levels (dB)      | 45, 48, 51, 60, 64                                 | 38, 41, 48, 52, 67                                 | 42, 44, 51, 53, 68                                  | 38, 41, 48, 52, 67                                 | 42, 44, 51, 53, 68                                 |
| System<br>Dimensions<br>(HxWxD)    | 22.6" x 14" x 4.1"<br>(566 x 348 x 102mm)          | 19.6" x 20.9" x 9"<br>(499 x 531 x 228 mm)         | 19.6" x 34.7" x 9"<br>(499 x 881 x 228 mm)          | 19.6" x 20.9" x 9"<br>(499 x 531 x 228 mm)         | 19.6" x 34.7" x 9"<br>(499 x 881 x 228 mm)         |
| System Weight                      | 10.6 lbs. (4.8kg)                                  | 20 lbs. (9.1kg)                                    | 35 lbs. (15.1 kg)                                   | 20 lbs. (9.1kg)                                    | 35 lbs. (15.1 kg)                                  |
| Power<br>Consumption (W)           | 5, 7, 11, 33, 55                                   | 5, 8, 11, 21, 100                                  | 8, 12, 18, 35, 166                                  | 5, 8, 11, 21, 100                                  | 8, 12, 18, 35, 166                                 |
| Power<br>Requirements              | 120v, 60Hz, 2A                                     | 120v, 60Hz, 2A                                     | 120v, 60Hz, 2A                                      | 120v, 60Hz, 2A                                     | 120v, 60Hz, 2A                                     |
| Electrical Safety<br>Certification | UL                                                 | UL                                                 | UL                                                  | UL                                                 | UL                                                 |
| Air Intake / Outlet                | Sides / Top                                        | Bottom / Top                                       | Bottom / Top                                        | Bottom / Top                                       | Bottom / Top                                       |
| Control Panel                      | Capacitive Touch                                   | Capacitive Touch &<br>TFT LCD PureView Screen      | Capacitive Touch &<br>TFT LCD PureView Screen       | Capacitive Touch                                   | Capacitive Touch                                   |
| Housing Material                   | UV Stabilized ABS                                  | UV Stabilized ABS                                  | UV Stabilized ABS                                   | UV Stabilized ABS                                  | UV Stabilized ABS                                  |
| Operating<br>Temperature           | 50-104°F (10°C-40°C)                               | 41-104°F (5°C-40°C)                                | 41-104°F (5°C-40°C)                                 | 41-104°F (5°C-40°C)                                | 41-104°F (5°C-40°C)                                |
| Operating<br>Humidity              | Up to 60% RH                                       | Up to 60% RH                                       | Up to 60% RH                                        | Up to 60% RH                                       | Up to 60% RH                                       |
| Warranty                           | 3 Year Limited                                     | 5 Year Limited                                     | 5 Year Limited                                      | 5 Year Limited                                     | 5 Year Limited                                     |

| Filters for AeraMax<br>AM3 & 4 Models | Standard Filter<br>Configuration                      | Hybrid Filter                                          | Full Carbon Filter<br>(High Odour/VOC) | Pre-Filters            |
|---------------------------------------|-------------------------------------------------------|--------------------------------------------------------|----------------------------------------|------------------------|
| Filter Type                           | 3/8" Carbon Filter (w/pre-filter)<br>2" H13 True HEPA | 2" filter containing 50% Carbon &<br>50% H13 True HEPA | 2" Carbon Filter (w/pre filter)        | Replacement Pre-Filter |
| HEPA Filter Media                     | Approx. 27 sq ft.                                     | Approx. 14 sq ft.                                      | NA                                     | NA                     |
| Antimicrobial<br>Treatment            | Yes (True H13 HEPA)                                   | Yes (True H13 HEPA)                                    | No                                     | No                     |
| Active Carbon<br>Weight               | Approx. 1lb.                                          | Approx. 4lb.                                           | Approx. 6lb.                           | NA                     |
| Estimated Filter<br>Life              | 3/8" Carbon: 6 Months<br>2" H13 True HEPA: 12 Months  | 12 Months                                              | 12 Months                              | 6-12 Months            |
| Pack Size                             | 3/8" Carbon: 4 Pack<br>2" H13 True HEPA: 2 Pack       | 2 Pack<br>(ships with pre-filters)                     | 2 Pack                                 | 4 Pack                 |
| Item Numbers                          | 3/8" Carbon: 9416502<br>2" H13 True HEPA: 9416602     | 9436902                                                | 9436802                                | 9600501                |

| Filters for AeraMax<br>AM2 Model | Standard Filter<br>Configuration                    | Full True HEPA Filter               | Full Carbon Filter<br>(High Odour/VOC) | Pre-Filters            |
|----------------------------------|-----------------------------------------------------|-------------------------------------|----------------------------------------|------------------------|
| Filter Type                      | 1¾" filter containing<br>50% Carbon & 50% True HEPA | 1 <sup>3</sup> ⁄4" True HEPA filter | 1¾" Carbon Filter                      | Replacement Pre-Filter |
| HEPA Filter Media                | Approx. 5.4 sq ft.                                  | Approx. 12.3 sq ft.                 | NA                                     | NA                     |
| Antimicrobial<br>Treatment       | Yes (True HEPA)                                     | Yes                                 | No                                     | No                     |
| Active Carbon<br>Weight          | Approx. 0.75lb.                                     | NA                                  | Approx. 1.5lb.                         | NA                     |
| Estimated Filter<br>Life         | 12 Months                                           | 12 Months                           | 12 Months                              | 6-12 Months            |
| Pack Size                        | 1 Pack                                              | 1 Pack                              | 1 Pack                                 | 4 Pack                 |
| Item Numbers                     | 9544501                                             | 9544301                             | 9544601                                | 9608401                |
|                                  |                                                     |                                     |                                        |                        |