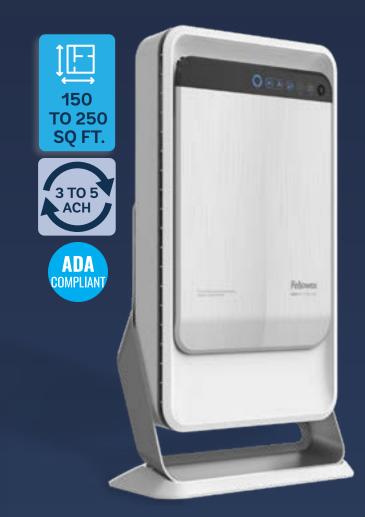

## **AERAMAX PRO AM2**

#### Small. But big.

The super slim design of the AeraMax Pro 2 makes it the perfect fit for smaller spaces, offering 3-5 air changes per hour in shared indoor spaces between 150 and 250 square feet. It's ideal for smaller examination rooms, narrow hallways and small public restrooms.