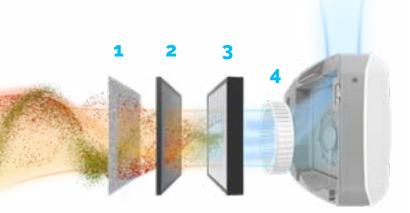

## EFFECTIVE **Proven Performance**

The AeraMax Pro four-stage filtration process uses the following proven methods to effectively clean the air

Active Carbon filtration adsorbs odours and VOCs from the air.

The H13 True HEPA filter (AM3 and AM4) captures up to **99.95%** of particles as small as 0.1 microns.

AeraSafe<sup>™</sup> antimicrobial treatment applied to the True HEPA filter inhibits the growth of odour and stain-causing microorganisms, extending the filter lifespan.

The PlasmaTrue<sup>™</sup> Bipolar Ionizer improves the capture efficiency of the particulate filter.

Bacteria

Despite flu shots and hand

sanitization Americans still

catch about one billion

colds and 60 million flu

cases annually.

The four stage filtration process:

- 1. **Pre-Filter** captures large particles
- 2. Active Carbon filtration adsorbs odours and VOCs from the air
- 3. H13 True HEPA filter captures up to 99.95% of particles as small as 0.1 microns
- 4. PlasmaTrue<sup>™</sup> Bipolar Ionizer improves the capture efficiency of the particulate filter