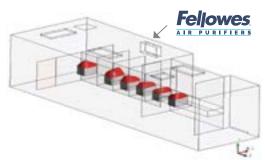

## **Computational Fluid Dynamics (CFD) Study**

We conducted a comprehensive Computational Fluid Dynamics (CFD) simulation in an average, six-stall women's restroom. The study scenario included six toilets flushing at once, continuously with all stall doors closed.

#### Contaminant Cloud Without System

- Increase in pure air in area directly in front of stalls

#### **Contaminant Cloud With System Over Stalls**

Significant decrease in concentration of contaminant at 2.5 PPM (red) To achieve this with HVAC would require 250% flow rate increase

- During our CFD simulation testing we observed significant full
- room filtration efficiency when wall mounted.
- Solution can be installed closer to the source concern
- Creates whole-room circulation and increases clean air distribution (less obstacles in air path)
- Contaminated air is pulled closer to head height (breathing level) and not from the floor