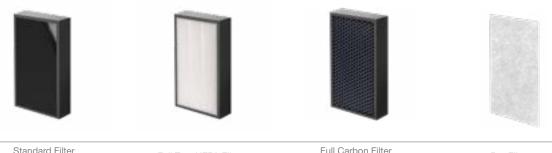

# **Filter Solutions**

AERAMAX PRO AM2 AERAMAX PRO AM3 PC AERAMAX PRO AM4 PC AERAMAX PRO AM3

AERAMAX PRO AM4

| Smart Technology                   | EnviroSmart Technology                             | PureView Technology<br>EnviroSmart Technology      | PureView Technology<br>EnviroSmart Technology       | EnviroSmart Technology                             | EnviroSmart Technology                             |
|------------------------------------|----------------------------------------------------|----------------------------------------------------|-----------------------------------------------------|----------------------------------------------------|----------------------------------------------------|
| Area Coverage                      | 150 Square Feet (5 ACH)<br>250 Square Feet (3 ACH) | 300 Square Feet (5 ACH)<br>550 Square Feet (3 ACH) | 650 Square Feet (5 ACH)<br>1100 Square Feet (3 ACH) | 300 Square Feet (5 ACH)<br>550 Square Feet (3 ACH) | 650 Square Feet (5 ACH)<br>1100 Square Feet (3 ACH |
| No. of Fan Speeds                  | 5                                                  | 5                                                  | 5                                                   | 5                                                  | 5                                                  |
| Airflow (CFM)                      | 35, 43, 51, 64, 100                                | 76, 93, 112, 140, 220                              | 153, 186, 224, 280, 440                             | 76, 93, 112, 140, 220                              | 153, 186, 224, 280, 440                            |
| Sound Pressure<br>Levels (dB)      | 45, 48, 51, 60, 64                                 | 38, 41, 48, 52, 67                                 | 42, 44, 51, 53, 68                                  | 38, 41, 48, 52, 67                                 | 42, 44, 51, 53, 68                                 |
| System<br>Dimensions<br>(HxWxD)    | 22.6" x 14" x 4.1"<br>(566 x 348 x 102mm)          | 19.6" x 20.9" x 9"<br>(499 x 531 x 228 mm)         | 19.6" x 34.7" x 9"<br>(499 x 881 x 228 mm)          | 19.6" x 20.9" x 9"<br>(499 x 531 x 228 mm)         | 19.6" x 34.7" x 9"<br>(499 x 881 x 228 mm)         |
| System Weight                      | 10.6 lbs. (4.8kg)                                  | 20 lbs. (9.1kg)                                    | 35 lbs. (15.1 kg)                                   | 20 lbs. (9.1kg)                                    | 35 lbs. (15.1 kg)                                  |
| Power<br>Consumption (W)           | 5, 7, 11, 33, 55                                   | 5, 8, 11, 21, 100                                  | 8, 12, 18, 35, 166                                  | 5, 8, 11, 21, 100                                  | 8, 12, 18, 35, 166                                 |
| Power<br>Requirements              | 120v, 60Hz, 2A                                     | 120v, 60Hz, 2A                                     | 120v, 60Hz, 2A                                      | 120v, 60Hz, 2A                                     | 120v, 60Hz, 2A                                     |
| Electrical Safety<br>Certification | UL                                                 | UL                                                 | UL                                                  | UL                                                 | UL                                                 |
| Air Intake / Outlet                | Sides / Top                                        | Bottom / Top                                       | Bottom / Top                                        | Bottom / Top                                       | Bottom / Top                                       |
| Control Panel                      | Capacitive Touch                                   | Capacitive Touch &<br>TFT LCD PureView Screen      | Capacitive Touch &<br>TFT LCD PureView Screen       | Capacitive Touch                                   | Capacitive Touch                                   |
| Housing Material                   | UV Stabilized ABS                                  | UV Stabilized ABS                                  | UV Stabilized ABS                                   | UV Stabilized ABS                                  | UV Stabilized ABS                                  |
| Operating<br>Temperature           | 50-104°F (10°C-40°C)                               | 41-104°F (5°C-40°C)                                | 41-104°F (5°C-40°C)                                 | 41-104°F (5°C-40°C)                                | 41-104°F (5°C-40°C)                                |
| Operating<br>Humidity              | Up to 60% RH                                       | Up to 60% RH                                       | Up to 60% RH                                        | Up to 60% RH                                       | Up to 60% RH                                       |
| Warranty                           | 3 Year Limited                                     | 5 Year Limited                                     | 5 Year Limited                                      | 5 Year Limited                                     | 5 Year Limited                                     |

| Filters for AeraMax<br>AM3 & 4 Models | Standard Filter<br>Configuration                      | Hybrid Filter                                          | Full Carbon Filter<br>(High Odour/VOC) | Pre-Filters            |
|---------------------------------------|-------------------------------------------------------|--------------------------------------------------------|----------------------------------------|------------------------|
| Filter Type                           | 3/8" Carbon Filter (w/pre-filter)<br>2" H13 True HEPA | 2" filter containing 50% Carbon &<br>50% H13 True HEPA | 2" Carbon Filter (w/pre filter)        | Replacement Pre-Filter |
| HEPA Filter Media                     | Approx. 27 sq ft.                                     | Approx. 14 sq ft.                                      | NA                                     | NA                     |
| Antimicrobial<br>Treatment            | Yes (True H13 HEPA)                                   | Yes (True H13 HEPA)                                    | No                                     | No                     |
| Active Carbon<br>Weight               | Approx. 1lb.                                          | Approx. 4lb.                                           | Approx. 6lb.                           | NA                     |
| Estimated Filter<br>Life              | 3/8" Carbon: 6 Months<br>2" H13 True HEPA: 12 Months  | 12 Months                                              | 12 Months                              | 6-12 Months            |
| Pack Size                             | 3/8" Carbon: 4 Pack<br>2" H13 True HEPA: 2 Pack       | 2 Pack<br>(ships with pre-filters)                     | 2 Pack                                 | 4 Pack                 |
| Item Numbers                          | 3/8" Carbon: 9416502<br>2" H13 True HEPA: 9416602     | 9436902                                                | 9436802                                | 9600501                |

| Filters for AeraMax<br>AM2 Model | Standard Filter<br>Configuration                    | Full True HEPA Filter               | Full Carbon Filter<br>(High Odour/VOC) | Pre-Filters            |
|----------------------------------|-----------------------------------------------------|-------------------------------------|----------------------------------------|------------------------|
| Filter Type                      | 1¾" filter containing<br>50% Carbon & 50% True HEPA | 1 <sup>3</sup> ⁄4" True HEPA filter | 1¾" Carbon Filter                      | Replacement Pre-Filter |
| HEPA Filter Media                | Approx. 5.4 sq ft.                                  | Approx. 12.3 sq ft.                 | NA                                     | NA                     |
| Antimicrobial<br>Treatment       | Yes (True HEPA)                                     | Yes                                 | No                                     | No                     |
| Active Carbon<br>Weight          | Approx. 0.75lb.                                     | NA                                  | Approx. 1.5lb.                         | NA                     |
| Estimated Filter<br>Life         | 12 Months                                           | 12 Months                           | 12 Months                              | 6-12 Months            |
| Pack Size                        | 1 Pack                                              | 1 Pack                              | 1 Pack                                 | 4 Pack                 |
| Item Numbers                     | 9544501                                             | 9544301                             | 9544601                                | 9608401                |
|                                  |                                                     |                                     |                                        |                        |