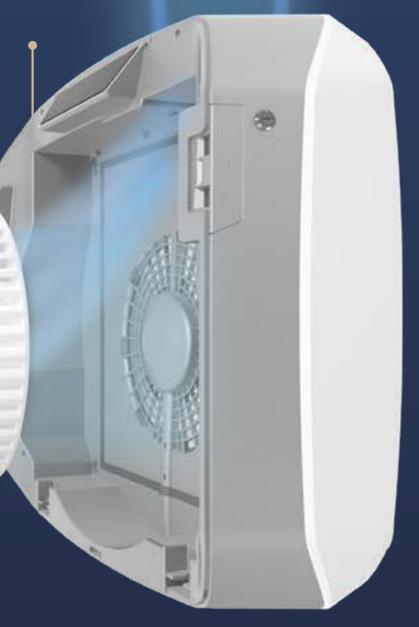

## **It Starts With Great HEPA Filtration**

A well-engineered machine is guickly let down if using poor filters. Our AeraMax Pro AM3 and AM4 units with H13 True HEPA filters capture at least 99.95% of particles as small as 0.1 microns, including allergens, such as pollen, dust, pet dander, and smoke.

Bacteria

Despite flu shots and hand

sanitization Americans still

catch about one billion

colds and 60 million flu

cases annually.

The four stage filtration process:

- 1. **Pre-Filter** captures large particles
- 2. Active Carbon filtration adsorbs odours and VOCs from the air
- 3. H13 True HEPA filter captures up to 99.95% of particles as small as 0.1 microns
- 4. PlasmaTrue<sup>™</sup> Bipolar Ionizer improves the capture efficiency of the particulate filter