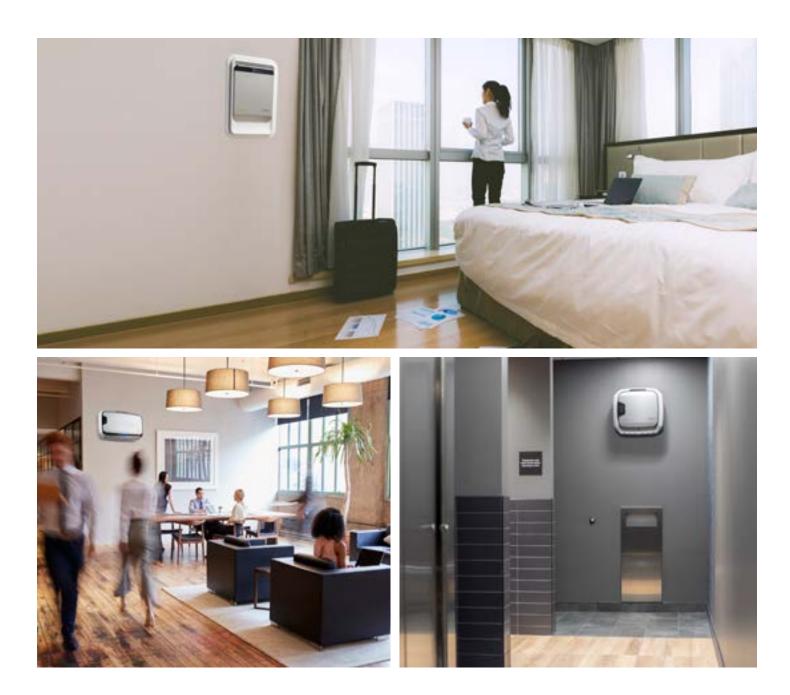

# INTEGRATED **A Seamless Addition**

Fellowes AeraMax Pro was designed to seamlessly integrate into your facility's environment. All models are wall-mountable, unobtrusive and aesthetically pleasing, so you can provide worryfree air purification wherever it's needed most.

#### Small. But big.

The super slim design of the AeraMax Pro 2 makes it the perfect fit for smaller spaces, offering 3-5 air changes per hour in shared indoor spaces between 150 and 250 square feet. It's ideal for smaller examination rooms, narrow hallways and small public restrooms.

#### The perfect fit for most rooms

Our AeraMax Pro 3 is perfect for most rooms, providing up to 3 air changes every hour in rooms as large as 550 square feet. It's ideal for offices, conference rooms, classrooms, restrooms, waiting rooms and enclosed shared spaces.

## AERAMAX PRO AM4

CLEAN

99%

The right size for large spaces The AeraMax Pro 4 is the largest of our commercial grade air purification systems and will deliver an air change every 20 minutes in rooms up to 1100 square feet. Multiple units can be used for larger spaces making it the ideal solution for open office layouts, large conference rooms and many large shared air spaces.