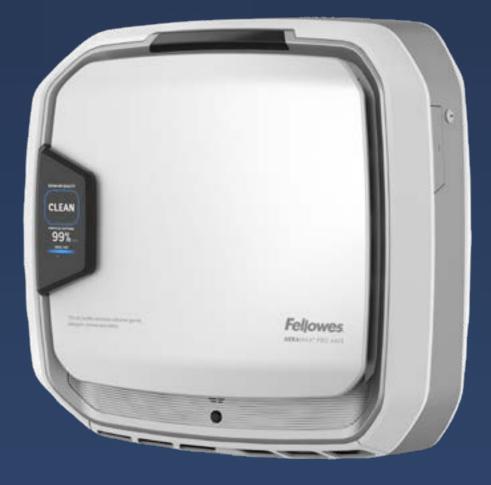

# INTEGRATED **A Seamless Addition**

Fellowes AeraMax Pro was designed to seamlessly integrate into your facility's environment. All models are wall-mountable, unobtrusive and aesthetically pleasing, so you can provide worryfree air purification wherever it's needed most.

> Touch Control Panel

**Proprietary Commercial** Grade Filtration

Filter Gasket **Prevents Air** Bypass •

Locking Panel (excludes AM2)

AM 3 & 4 = 5 year warranty AM 2 = 3 year warranty

Extend your AeraMax Pro's warranty by an additonal year when you register your unit in our Protects Program